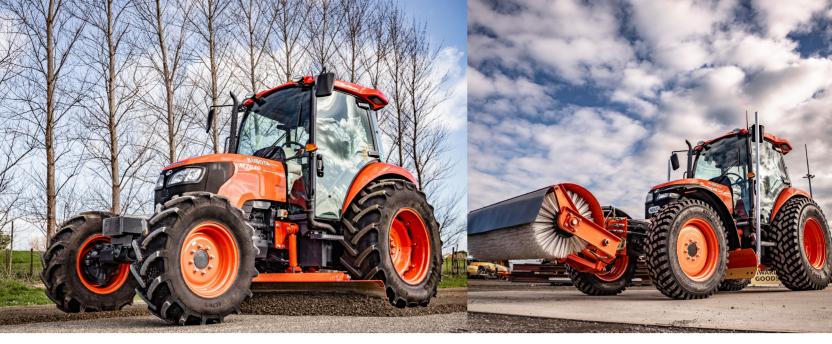

Add on a 1.75m or 2.1m **NEILO** broom with a quick hitch for the ultimate in versatility. Get your site to grade, then sweep up when you're done, with the same machine!

- + 12 SPEED TRANS WITH WET CLUTCH & HYD. SHUTTLE & CREEP
- + AIR CONDITIONED & HEATED CABIN
- + TRACTORS WHEELBASE LENGTHENED & LIFTED FOR STABILITY, CLEARANCE & IMPROVED GRADING PERFORMANCE
- + FLASHING LED BEACON
- + 2.4M MID MOUNTED GRADER
- + REVERSIBLE & REPLACEABLE RECESSED CUTTING EDGE
- + HYDRAULIC SLEW AND PROFILE OF BLADE
- + HYDRAULIC SIDE SHIFT OF BLADE
- + HYDRAULIC CROWD OF BLADE FOR SUPERIOR CONTROL OF MATERIAL

M7040 CAB GRADER

M7040 CAB GRADER WITH BROOM, LASER SYSTEM & CUSTOM TYRES ^

#### **TRACTOR ADD-ONS**

- + 1.75m Neilo Front broom w quick hitch

- + Laser/GPS Interface & poles