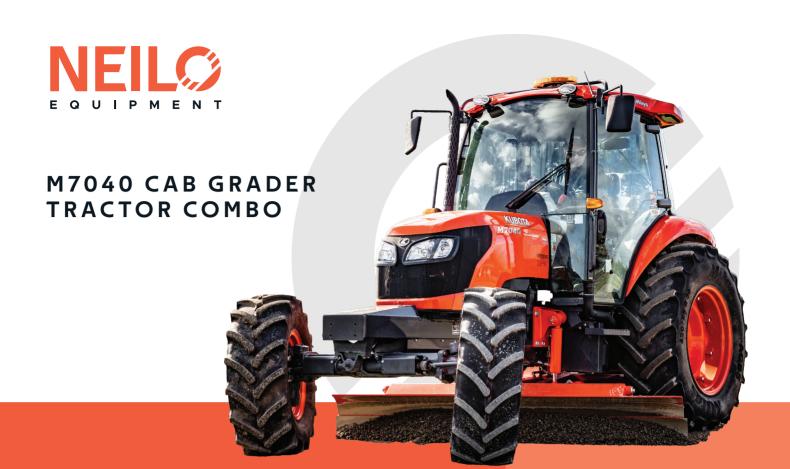

# HIGH PERFORMANCE. LOW MAINTENANCE.

The Neilo M7040 Grader tractor is the ultimate grader machine for general roadworks or site levelling. The innovative grading system enables you to make fine adjustments as you move and the blade design enables you to slew on a level plain at ground level when in rolled back mode.

M7040 CAB GRADER

M7040 CAB GRADER WITH BROOM, LASER SYSTEM & CUSTOM TYRES ^